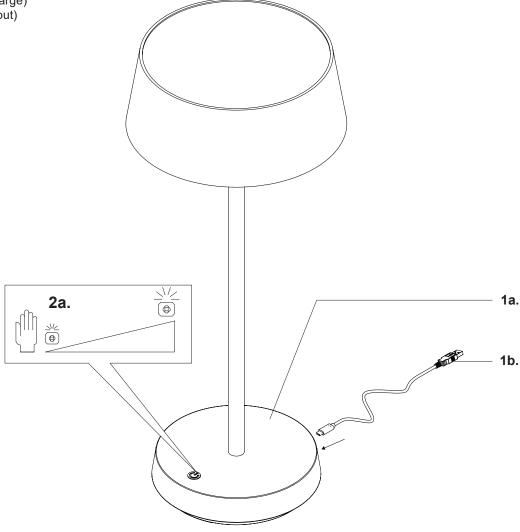

1. Remove the fixture from it's original packaging

**2.** Use hand to activate dimmer. Touch and hold to dim, touch to turn on/off (2a)

**3.** Remove USB cover

**4.** For charging: Insert Type-C charger **(1b)** to fixture **(1a)** 